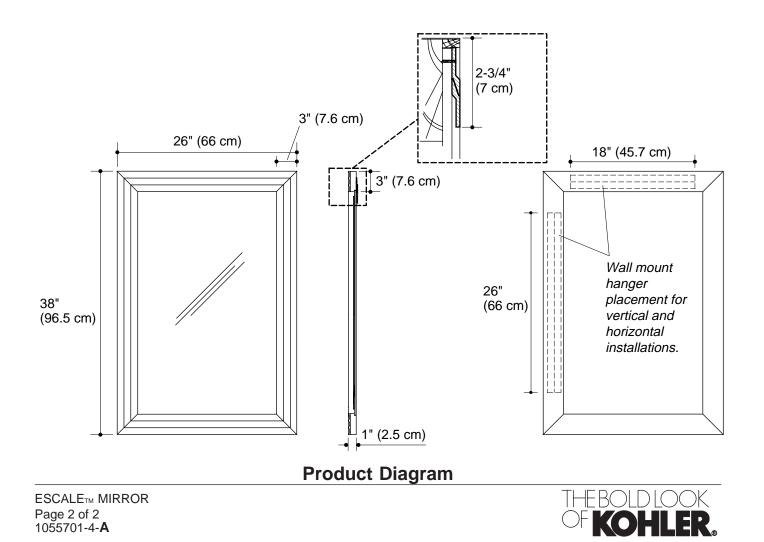

#### **Features**

- Catalyzed polyurethane finish
- Wenge veneers
- Pre-installed hangers for vertical or horizontal wall-mount installation
- Complements the Escale Suite
- 26" (66 cm) x 38" (96.5 cm)

#### **Product Specification**

The mirror shall be 26" (66 cm) by 38" (96.5 cm). Mirror shall include pre-installed hangers for vertical or horizontal wall-mount installation. Mirror frame shall be made of wenge veneers. Mirror frame shall have a catalyzed polyurethane finish. Mirror shall complement the Escale Suite. Mirror shall be Kohler Model K-18595-\_\_\_\_.

### **Technical Information**

| Included component:                                               |         |  |
|-------------------------------------------------------------------|---------|--|
| Hanger, 18" (45.7 cm) length for vertical wall-mount installation | 1055699 |  |
| Hanger, 26" (66 cm) length for horizontal wall-mount installation | 1055700 |  |

#### **Installation Notes**

Install this product according to the installation guide.

Select the type of fastener based on the wall material. A minimum 20 lb (9.07 kg) load bearing fastener is recommended.

Install the fastener to a stud to avoid possible property and product damage.

Mirror may be mounted vertically or horizontally using the pre-installed hangers.